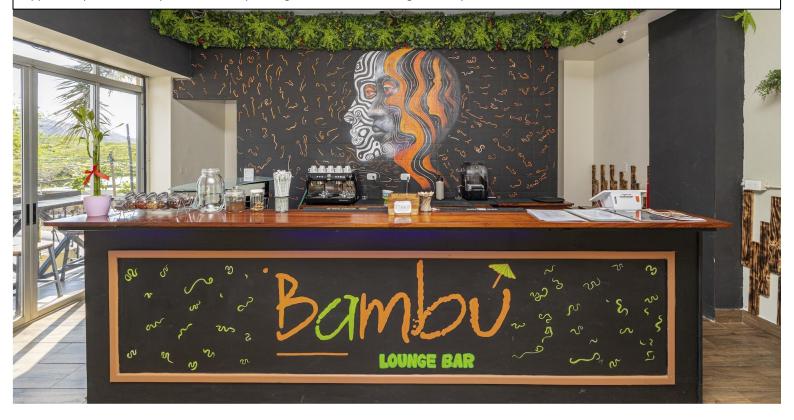

## Perfect Location in High Traffic Playa Hermosa Location for Completely Equipped Bar and Restaurant.

Are you looking for an opportunity to step directly into a fully turnkey operation located just minutes from the newly opened Waldorf Astoria Hotel, in the heart of the hottest luxury zone in the Papagayo area? Bambu Lounge Bar is an upscale restaurant and lounge perfectly positioned on a prime commercial corner in Playa Hermosa. Fully equipped with top-end equipment both in the front of house and in the professionally designed kitchen, the facility is set up not only to serve the restaurant but also has the potential for commercial catering operations. The space offers seating for over 110 guests across several areas, including the main indoor level, an upstairs bar and private lounge, a second-floor terrace, and a covered terrace at the entrance. The downstairs café area provides a cozy indoor seating option, with a flexible space ideal for private events or tastings. Upstairs, guests enjoy a large sports bar with a full bar, table seating, a VIP event room, and an outdoor terrace with picnic-style tables. The dining, bar and kitchen feature new, professional-grade equipment included with the lease. The lease is brand new and assumable by the new owner. All liquor and restaurant permits are fully in place and assumable, allowing operation from 11 AM to Midnight, including hosting live music events. Located in the entertainment hub of the Papagayo region and just 25 minutes from Liberia International Airport (LIR) and 30 minutes from the city of Liberia, this is a rare opportunity to own a fully licensed and operating business in a booming area. Inquire for more details