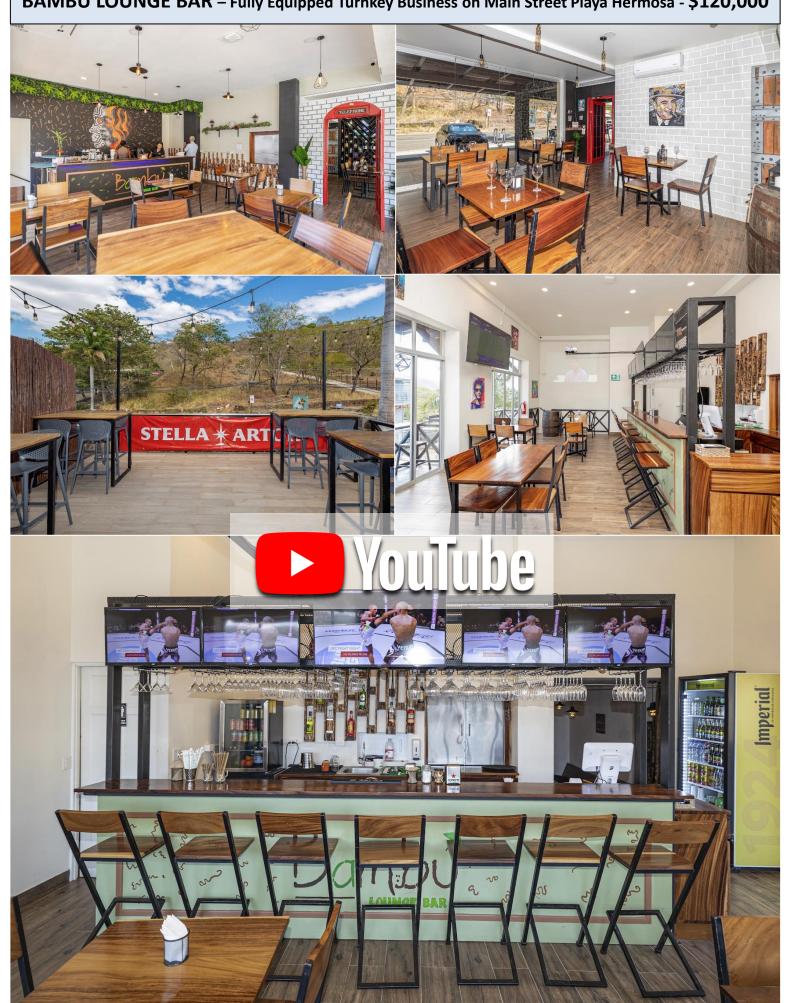

## BAMBU LOUNGE BAR - Fully Equipped Turnkey Business on Main Street Playa Hermosa - \$120,000

## Perfect Location in High Traffic Playa Hermosa Location for Completely Equipped Bar and Restaurant.

Are you looking for an opportunity to step directly into a fully turnkey operation located just minutes from the newly opened Waldorf Astoria Hotel, in the heart of the hottest luxury zone in the Papagayo area? Bambu Lounge Bar is an upscale restaurant and lounge perfectly positioned on a prime commercial corner in Playa Hermosa. Fully equipped with top-end equipment both in the front of house and in the professionally designed kitchen, the facility is set up not only to serve the restaurant but also has the potential for commercial catering operations. The space offers seating for over 110 guests across several areas, including the main indoor level, an upstairs bar and private lounge, a second-floor terrace, and a covered terrace at the entrance. The downstairs café area provides a cozy indoor seating option, with a flexible space ideal for private events or tastings. Upstairs, guests enjoy a large sports bar with a full bar, table seating, a VIP event room, and an outdoor terrace with picnic-style tables. The dining, bar and kitchen feature new, professional-grade equipment included with the lease. The lease is brand new and assumable by the new owner. All liquor and restaurant permits are fully in place and assumable, allowing operation from 11 AM to Midnight, including hosting live music events. Located in the entertainment hub of the Papagayo region and just 25 minutes from Liberia International Airport (LIR) and 30 minutes from the city of Liberia, this is a rare opportunity to own a fully licensed and operating business in a booming area. Inquire for more details

BAMBU LOUNGE BAR – Fully Equipped Turnkey Business on Main Street Playa Hermosa - \$120,000

BAMBU LOUNGE BAR – Fully Equipped Turnkey Business on Main Street Playa Hermosa - \$120,000