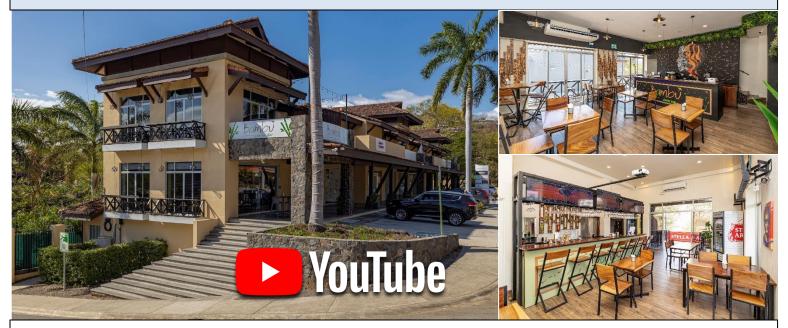

## Perfect Location in High Traffic Playa Hermosa Location for Completely Equipped Bar and Restaurant.

Are you looking for an opportunity to step directly into a fully turnkey operation located just minutes from the newly opened Waldorf Astoria Hotel, in the heart of the hottest luxury zone in the Papagayo area? Bambu Lounge Bar is an upscale restaurant and lounge perfectly positioned on a prime commercial corner in Playa Hermosa. Fully equipped with top-end equipment both in the front of house and in the professionally designed kitchen, the facility is set up not only to serve the restaurant but also has the potential for commercial catering operations. The space offers seating for over 110 guests across several areas, including the main indoor level, an upstairs bar and private lounge, a second-floor terrace, and a covered terrace at the entrance. The downstairs café area provides a cozy indoor seating option, with a flexible space ideal for private events or tastings. Upstairs, guests enjoy a large sports bar with a full bar, table seating, a VIP event room, and an outdoor terrace with picnic-style tables. The dining, bar and kitchen feature new, professional-grade equipment included with the lease. The lease is brand new and assumable by the new owner. All liquor and restaurant permits are fully in place and assumable, allowing operation from 11 AM to Midnight, including hosting live music events. Located in the entertainment hub of the Papagayo region and just 25 minutes from Liberia International Airport (LIR) and 30 minutes from the city of Liberia, this is a rare opportunity to own a fully licensed and operating business in a booming area. Inquire for more details