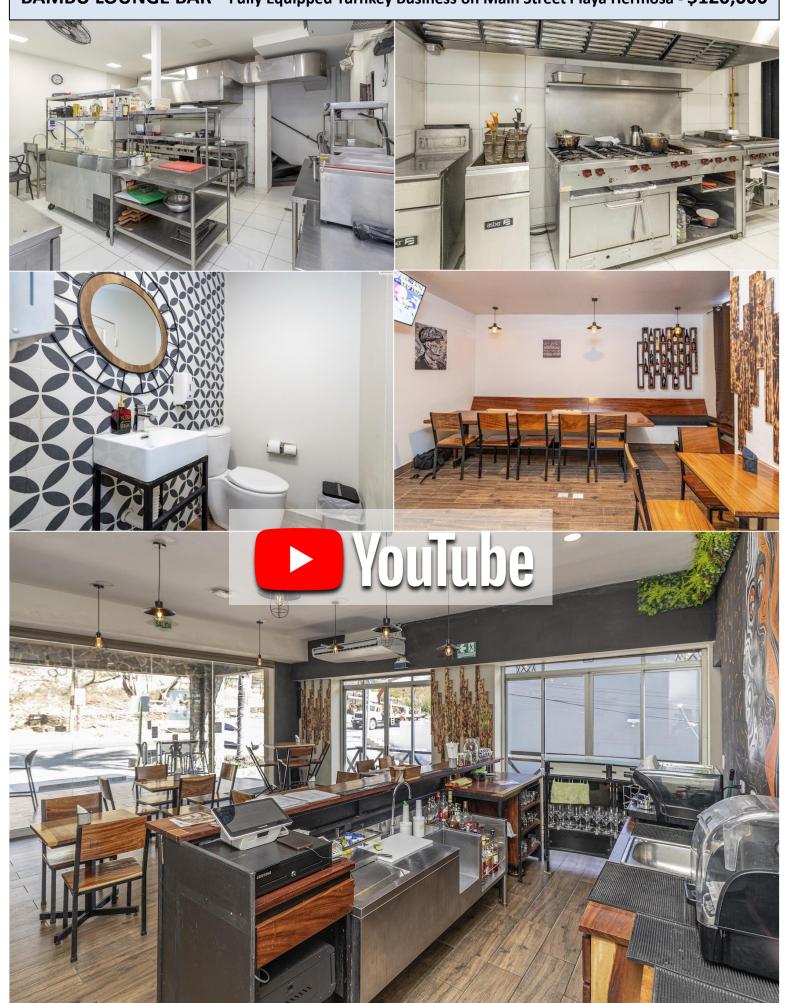

## BAMBU LOUNGE BAR - Fully Equipped Turnkey Business on Main Street Playa Hermosa - \$120,000

## Perfect Location in High Traffic Playa Hermosa Location for Completely Equipped Bar and Restaurant.

Are you looking for an opportunity to step directly into a fully turnkey operation located just minutes from the newly opened Waldorf Astoria Hotel, in the heart of the hottest luxury zone in the Papagayo area? Bambu Lounge Bar is an upscale restaurant and lounge perfectly positioned on a prime commercial corner in Playa Hermosa. Fully equipped with top-end equipment both in the front of house and in the professionally designed kitchen, the facility is set up not only to serve the restaurant but also has the potential for commercial catering operations. The space offers seating for over 110 guests across several areas, including the main indoor level, an upstairs bar and private lounge, a second-floor terrace, and a covered terrace at the entrance. The downstairs café area provides a cozy indoor seating option, with a flexible space ideal for private events or tastings. Upstairs, guests enjoy a large sports bar with a full bar, table seating, a VIP event room, and an outdoor terrace with picnic-style tables. The dining, bar and kitchen feature new, professional-grade equipment included with the lease. The lease is brand new and assumable by the new owner. All liquor and restaurant permits are fully in place and assumable, allowing operation from 11 AM to Midnight, including hosting live music events. Located in the entertainment hub of the Papagayo region and just 25 minutes from Liberia International Airport (LIR) and 30 minutes from the city of Liberia, this is a rare opportunity to own a fully licensed and operating business in a booming area. Inquire for more details

BAMBU LOUNGE BAR – Fully Equipped Turnkey Business on Main Street Playa Hermosa - \$120,000

BAMBU LOUNGE BAR – Fully Equipped Turnkey Business on Main Street Playa Hermosa - \$120,000