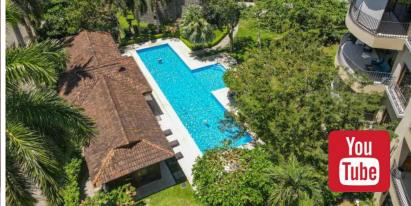

Hermosa Del Mar Penthouse 2-7B - Playa Hermosa 4 Bedrooms, 3 Full 2 Half Baths, 2,300 SQ FT, Ocean Views Roof Top Deck, Furnished, Walk To The Beach - \$1,200,000 USD

Experience the ultimate in coastal luxury at Hermosa Del Mar 2-7B, a breathtaking four-bedroom, three full and two half-bath penthouse just 350 yards from the soft sands of Playa Hermosa, a blue flag beach. Hear the waves crashing as you relax in this -furnished, move-in-ready condo spanning over 2,300 square feet of elegant living space. Step inside to discover two primary suites, each featuring ensuite bathrooms, walk-in closets, and rich bamboo floors—one with a private covered terrace. The open-concept living, dining, and kitchen area boasts stainless steel appliances, a walk-in pantry, and generous counter space, all flowing seamlessly onto the spacious covered outdoor terrace with breathtaking ocean and mountain views. Perched at the top, your private rooftop deck offers the perfect setting to take in the stunning sunsets and star-filled skies, complete with a five-person elevated jacuzzi. Hermosa Del Mar is a premier development featuring 24/7 security, two pools (including a lap pool), a gym, a yoga studio, designated covered parking, and an extra storage unit. With grocery stores, restaurants, and the beach all within walking distance, this is the perfect location for full-time living or a luxury vacation retreat. And the best part? Liberia International Airport is just 14 km away! Don't miss this incredible opportunity—schedule your private showing today!