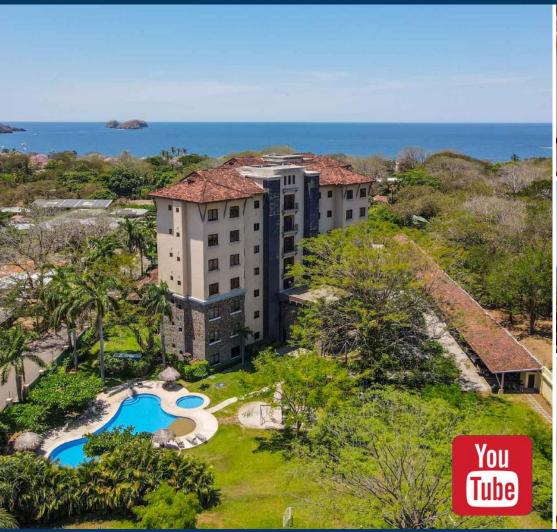

Hermosa Del Mar Penthouse 2-7B - Playa Hermosa 4 Bedrooms, 3 Full 2 Half Baths, 2,300 SQ FT, Ocean Views Roof Top Deck, Furnished, Walk To The Beach - \$1,200,000 USD

Experience the ultimate in coastal luxury at Hermosa Del Mar 2-7B, a breathtaking four-bedroom, three full and two half-bath penthouse just 350 yards from the soft sands of Playa Hermosa, a blue flag beach. Hear the waves crashing as you relax in this -furnished, move-in-ready condo spanning over 2,300 square feet of elegant living space. Step inside to discover two primary suites, each featuring ensuite bathrooms, walk-in closets, and rich bamboo floors—one with a private covered terrace. The open-concept living, dining, and kitchen area boasts stainless steel appliances, a walk-in pantry, and generous counter space, all flowing seamlessly onto the spacious covered outdoor terrace with breathtaking ocean and mountain views. Perched at the top, your private rooftop deck offers the perfect setting to take in the stunning sunsets and star-filled skies, complete with a five-person elevated jacuzzi. Hermosa Del Mar is a premier development featuring 24/7 security, two pools (including a lap pool), a gym, a yoga studio, designated covered parking, and an extra storage unit. With grocery stores, restaurants, and the beach all within walking distance, this is the perfect location for full-time living or a luxury vacation retreat. And the best part? Liberia International Airport is just 14 km away! Don't miss this incredible opportunity—schedule your private showing today!