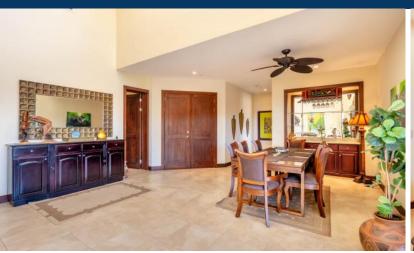

Hermosa Del Mar Penthouse 2-7B - Playa Hermosa 4 Bedrooms, 3 Full 2 Half Baths, 2,300 SQ FT, Ocean Views Roof Top Deck, Furnished, Walk To The Beach - \$1,200,000 USD

Experience the ultimate in coastal luxury at Hermosa Del Mar 2-7B, a breathtaking four-bedroom, three full and two half-bath penthouse just 350 yards from the soft sands of Playa Hermosa, a blue flag beach. Hear the waves crashing as you relax in this -furnished, move-in-ready condo spanning over 2,300 square feet of elegant living space. Step inside to discover two primary suites, each featuring ensuite bathrooms, walk-in closets, and rich bamboo floors—one with a private covered terrace. The open-concept living, dining, and kitchen area boasts stainless steel appliances, a walk-in pantry, and generous counter space, all flowing seamlessly onto the spacious covered outdoor terrace with breathtaking ocean and mountain views. Perched at the top, your private rooftop deck offers the perfect setting to take in the stunning sunsets and star-filled skies, complete with a five-person elevated jacuzzi. Hermosa Del Mar is a premier development featuring 24/7 security, two pools (including a lap pool), a gym, a yoga studio, designated covered parking, and an extra storage unit. With grocery stores, restaurants, and the beach all within walking distance, this is the perfect location for full-time living or a luxury vacation retreat. And the best part? Liberia International Airport is just 14 km away! Don't miss this incredible opportunity—schedule your private showing today!