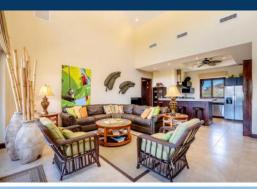

Hermosa Del Mar Penthouse 2-7B - Playa Hermosa 4 Bedrooms, 3 Full 2 Half Baths, 2,300 SQ FT, Ocean Views Roof Top Deck, Furnished, Walk To The Beach - \$1,200,000 USD

Experience the ultimate in coastal luxury at Hermosa Del Mar 2-7B, a breathtaking four-bedroom, three full and two half-bath penthouse just 350 yards from the soft sands of Playa Hermosa, a blue flag beach. Hear the waves crashing as you relax in this -furnished, move-in-ready condo spanning over 2,300 square feet of elegant living space. Step inside to discover two primary suites, each featuring ensuite bathrooms, walk-in closets, and rich bamboo floors—one with a private covered terrace. The open-concept living, dining, and kitchen area boasts stainless steel appliances, a walk-in pantry, and generous counter space, all flowing seamlessly onto the spacious covered outdoor terrace with breathtaking ocean and mountain views. Perched at the top, your private rooftop deck offers the perfect setting to take in the stunning sunsets and star-filled skies, complete with a five-person elevated jacuzzi. Hermosa Del Mar is a premier development featuring 24/7 security, two pools (including a lap pool), a gym, a yoga studio, designated covered parking, and an extra storage unit. With grocery stores, restaurants, and the beach all within walking distance, this is the perfect location for full-time living or a luxury vacation retreat. And the best part? Liberia International Airport is just 14 km away! Don't miss this incredible opportunity—schedule your private showing today!