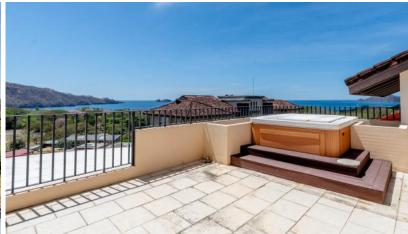

Hermosa Del Mar Penthouse 2-7B - Playa Hermosa 4 Bedrooms, 3 Full 2 Half Baths, 2,300 SQ FT, Ocean Views Roof Top Deck, Furnished, Walk To The Beach - \$1,200,000 USD

Experience the ultimate in coastal luxury at Hermosa Del Mar 2-7B, a breathtaking four-bedroom, three full and two half-bath penthouse just 350 yards from the soft sands of Playa Hermosa, a blue flag beach. Hear the waves crashing as you relax in this -furnished, move-in-ready condo spanning over 2,300 square feet of elegant living space. Step inside to discover two primary suites, each featuring ensuite bathrooms, walk-in closets, and rich bamboo floors—one with a private covered terrace. The open-concept living, dining, and kitchen area boasts stainless steel appliances, a walk-in pantry, and generous counter space, all flowing seamlessly onto the spacious covered outdoor terrace with breathtaking ocean and mountain views. Perched at the top, your private rooftop deck offers the perfect setting to take in the stunning sunsets and star-filled skies, complete with a five-person elevated jacuzzi. Hermosa Del Mar is a premier development featuring 24/7 security, two pools (including a lap pool), a gym, a yoga studio, designated covered parking, and an extra storage unit. With grocery stores, restaurants, and the beach all within walking distance, this is the perfect location for full-time living or a luxury vacation retreat. And the best part? Liberia International Airport is just 14 km away! Don't miss this incredible opportunity—schedule your private showing today!