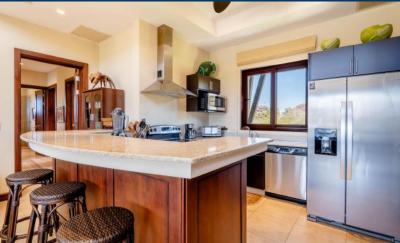

Hermosa Del Mar Penthouse 2-7B - Playa Hermosa 4 Bedrooms, 3 Full 2 Half Baths, 2,300 SQ FT, Ocean Views Roof Top Deck, Furnished, Walk To The Beach - \$1,200,000 USD

Experience the ultimate in coastal luxury at Hermosa Del Mar 2-7B, a breathtaking four-bedroom, three full and two half-bath penthouse just 350 yards from the soft sands of Playa Hermosa, a blue flag beach. Hear the waves crashing as you relax in this -furnished, move-in-ready condo spanning over 2,300 square feet of elegant living space. Step inside to discover two primary suites, each featuring ensuite bathrooms, walk-in closets, and rich bamboo floors—one with a private covered terrace. The open-concept living, dining, and kitchen area boasts stainless steel appliances, a walk-in pantry, and generous counter space, all flowing seamlessly onto the spacious covered outdoor terrace with breathtaking ocean and mountain views. Perched at the top, your private rooftop deck offers the perfect setting to take in the stunning sunsets and star-filled skies, complete with a five-person elevated jacuzzi. Hermosa Del Mar is a premier development featuring 24/7 security, two pools (including a lap pool), a gym, a yoga studio, designated covered parking, and an extra storage unit. With grocery stores, restaurants, and the beach all within walking distance, this is the perfect location for full-time living or a luxury vacation retreat. And the best part? Liberia International Airport is just 14 km away! Don't miss this incredible opportunity—schedule your private showing today!