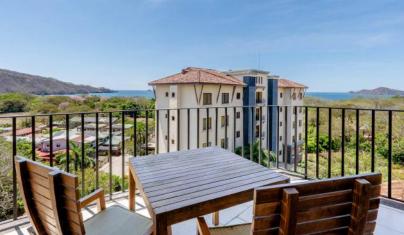

Hermosa Del Mar Penthouse 2-7B - Playa Hermosa 4 Bedrooms, 3 Full 2 Half Baths, 2,300 SQ FT, Ocean Views Roof Top Deck, Furnished, Walk To The Beach - \$1,200,000 USD

Experience the ultimate in coastal luxury at Hermosa Del Mar 2-7B, a breathtaking four-bedroom, three full and two half-bath penthouse just 350 yards from the soft sands of Playa Hermosa, a blue flag beach. Hear the waves crashing as you relax in this -furnished, move-in-ready condo spanning over 2,300 square feet of elegant living space. Step inside to discover two primary suites, each featuring ensuite bathrooms, walk-in closets, and rich bamboo floors—one with a private covered terrace. The open-concept living, dining, and kitchen area boasts stainless steel appliances, a walk-in pantry, and generous counter space, all flowing seamlessly onto the spacious covered outdoor terrace with breathtaking ocean and mountain views. Perched at the top, your private rooftop deck offers the perfect setting to take in the stunning sunsets and star-filled skies, complete with a five-person elevated jacuzzi. Hermosa Del Mar is a premier development featuring 24/7 security, two pools (including a lap pool), a gym, a yoga studio, designated covered parking, and an extra storage unit. With grocery stores, restaurants, and the beach all within walking distance, this is the perfect location for full-time living or a luxury vacation retreat. And the best part? Liberia International Airport is just 14 km away! Don't miss this incredible opportunity—schedule your private showing today!