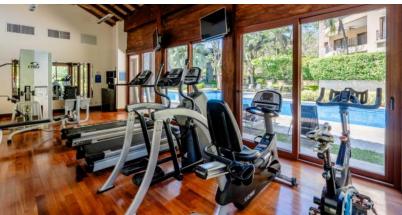

Hermosa Del Mar Penthouse 2-7B - Playa Hermosa 4 Bedrooms, 3 Full 2 Half Baths, 2,300 SQ FT, Ocean Views Roof Top Deck, Furnished, Walk To The Beach - \$1,200,000 USD

Experience the ultimate in coastal luxury at Hermosa Del Mar 2-7B, a breathtaking four-bedroom, three full and two half-bath penthouse just 350 yards from the soft sands of Playa Hermosa, a blue flag beach. Hear the waves crashing as you relax in this -furnished, move-in-ready condo spanning over 2,300 square feet of elegant living space. Step inside to discover two primary suites, each featuring ensuite bathrooms, walk-in closets, and rich bamboo floors—one with a private covered terrace. The open-concept living, dining, and kitchen area boasts stainless steel appliances, a walk-in pantry, and generous counter space, all flowing seamlessly onto the spacious covered outdoor terrace with breathtaking ocean and mountain views. Perched at the top, your private rooftop deck offers the perfect setting to take in the stunning sunsets and star-filled skies, complete with a five-person elevated jacuzzi. Hermosa Del Mar is a premier development featuring 24/7 security, two pools (including a lap pool), a gym, a yoga studio, designated covered parking, and an extra storage unit. With grocery stores, restaurants, and the beach all within walking distance, this is the perfect location for full-time living or a luxury vacation retreat. And the best part? Liberia International Airport is just 14 km away! Don't miss this incredible opportunity—schedule your private showing today!