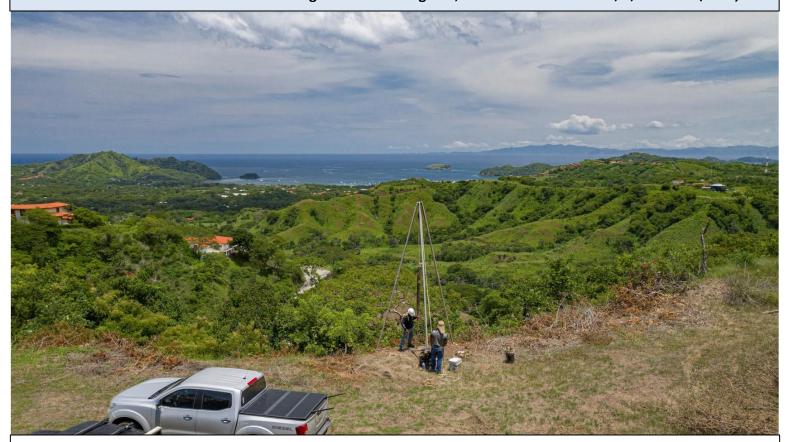

## Panoramic Ocean and Mountain Views with Flat Building Pad.

This fully serviced Ocean View Lot has a flat building pad allowing for an easy build with little site preparation required. The lot measures a total of 5,023 Square Meters and has beautiful ocean and valley views. All Utilities in place to build immediately. Situated in the gated community of Ladera del Mar inside the Ranchitos Ridge section, this lot is surrounded by beautiful new homes and enjoys security, privacy and high quality infrastructure. 25 minutes to the Guanacaste International Airport (LIR), and 40 minutes to Liberia and San Rafael Hospital. Just minutes to various beaches, private hospitals, services, restaurants, nightlife and watersports of the area. Build your private paradise today.

## LADERA DEL MAR LOT 16 Ranchitos Ridge - Flat Building Pad, Panoramic Ocean View, 5,023 M2 - \$479,000

LADERA DEL MAR LOT 16 Ranchitos Ridge – Flat Building Pad, Panoramic Ocean View, 5,023 M2 - \$479,000