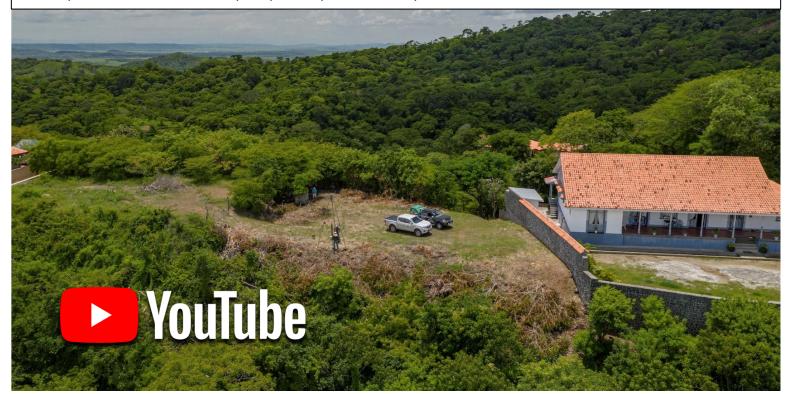

## Panoramic Ocean and Mountain Views with Flat Building Pad.

This fully serviced Ocean View Lot has a flat building pad allowing for an easy build with little site preparation required. The lot measures a total of 5,023 Square Meters and has beautiful ocean and valley views. All Utilities in place to build immediately. Situated in the gated community of Ladera del Mar inside the Ranchitos Ridge section, this lot is surrounded by beautiful new homes and enjoys security, privacy and high quality infrastructure. 25 minutes to the Guanacaste International Airport (LIR), and 40 minutes to Liberia and San Rafael Hospital. Just minutes to various beaches, private hospitals, services, restaurants, nightlife and watersports of the area. Build your private paradise today.

## LADERA DEL MAR LOT 16 Ranchitos Ridge - Flat Building Pad, Panoramic Ocean View, 5,023 M2 - \$479,000

LADERA DEL MAR LOT 16 Ranchitos Ridge – Flat Building Pad, Panoramic Ocean View, 5,023 M2 - \$479,000