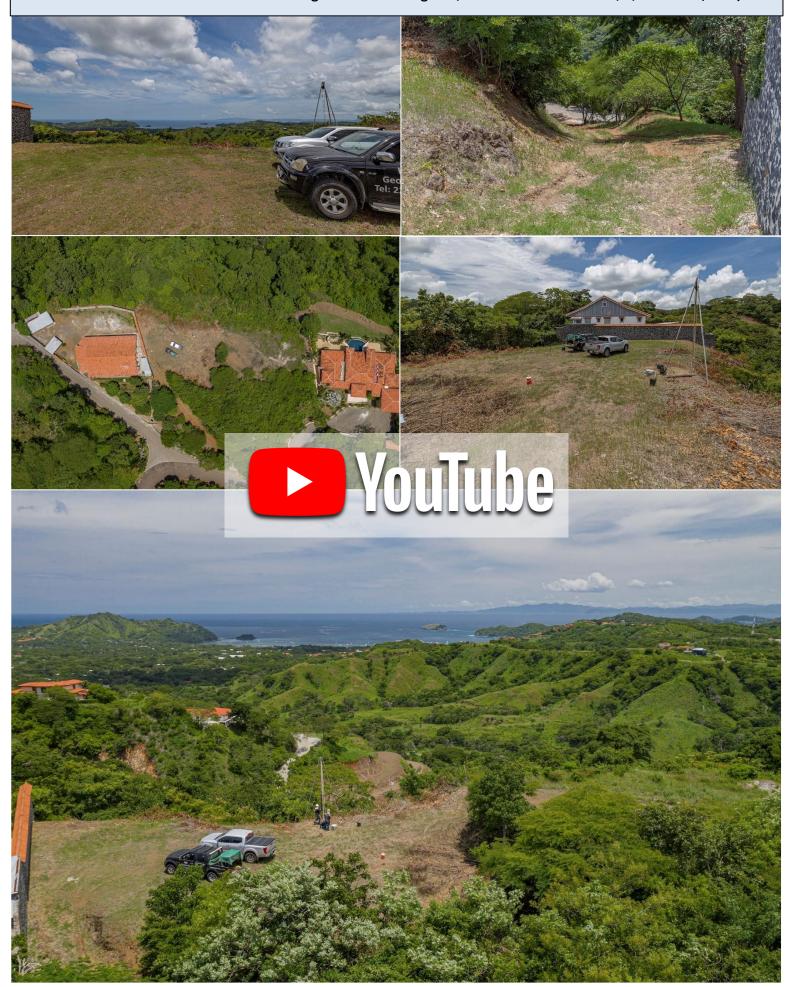

## Panoramic Ocean and Mountain Views with Flat Building Pad.

This fully serviced Ocean View Lot has a flat building pad allowing for an easy build with little site preparation required. The lot measures a total of 5,023 Square Meters and has beautiful ocean and valley views. All Utilities in place to build immediately. Situated in the gated community of Ladera del Mar inside the Ranchitos Ridge section, this lot is surrounded by beautiful new homes and enjoys security, privacy and high quality infrastructure. 25 minutes to the Guanacaste International Airport (LIR), and 40 minutes to Liberia and San Rafael Hospital. Just minutes to various beaches, private hospitals, services, restaurants, nightlife and watersports of the area. Build your private paradise today.

## LADERA DEL MAR LOT 16 Ranchitos Ridge - Flat Building Pad, Panoramic Ocean View, 5,023 M2 - \$479,000

LADERA DEL MAR LOT 16 Ranchitos Ridge – Flat Building Pad, Panoramic Ocean View, 5,023 M2 - \$479,000