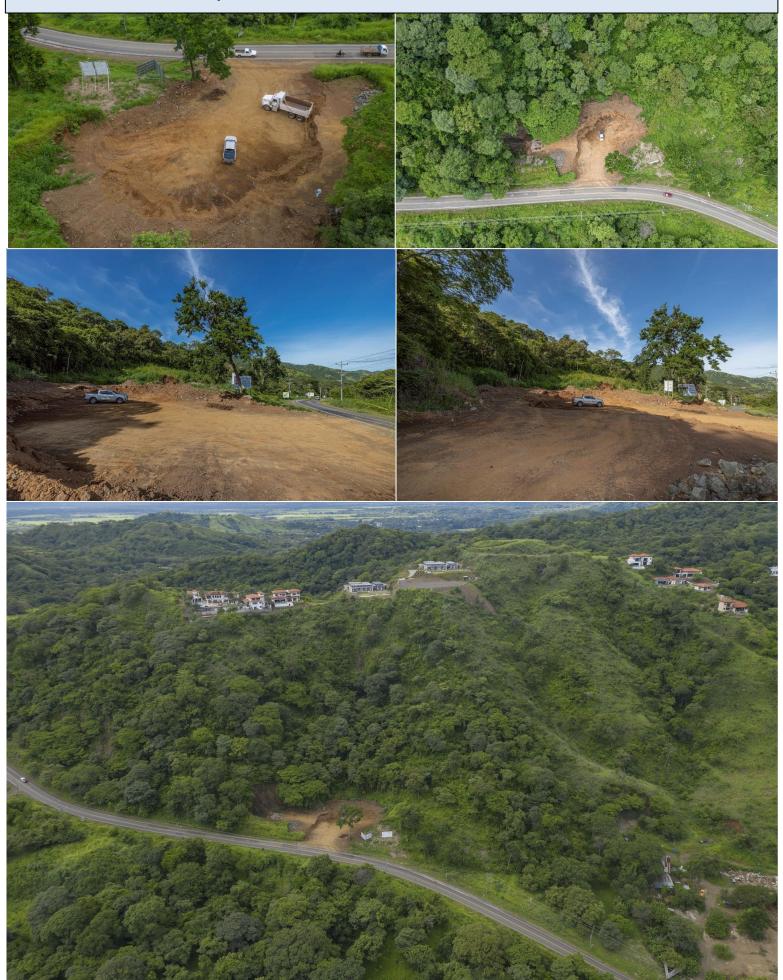

## COCO SUMMIT Development Parcel – 5.4 Ha., Ocean View and Main Road Commercial - \$925,000

**Dynamic 5.4 Hectare Development Parcel with Ocean Views and Heavy Traffic Commercial Road Frontage.** This impressive 5.4 Hectare development parcel is located on the main public highway (Route 151) leading into Playas del Coco with over 200 lineal meters of direct road front access. The property features ocean and valley views overlooking Playas del Coco as well as a large usable road front portion ideal for commercial development. There is the potential to carve out at multiple ocean view home sites, creating an ideal project for a small, yet exclusive development. An experienced developer can maximize the potential of the property by implementing a full development master plan. The large usable portion of the development parcel that is suitable for a mixed-use commercial development enjoys heavy vehicle traffic providing the utmost visibility for any commercial or retail operation. The property is 25 minutes to the Guanacaste International Airport (LIR) and less than 10 minutes to the town center of Playas del Coco where you enjoy all the watersports, shopping, restaurants, nightlife, healthcare, and services of the famed Papagayo area.