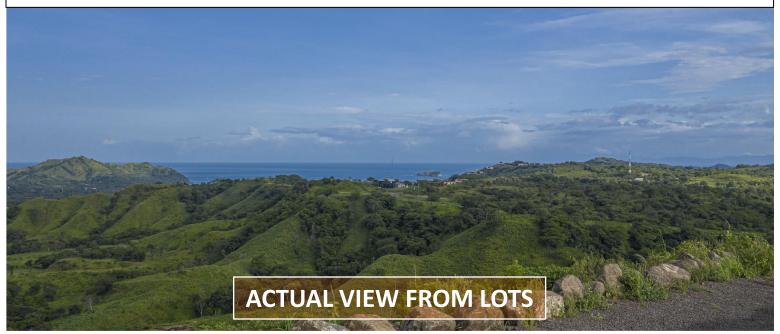

## COCO SUMMIT Development Parcel – 5.4 Ha., Ocean View and Main Road Commercial - \$925,000

**Dynamic 5.4 Hectare Development Parcel with Ocean Views and Heavy Traffic Commercial Road Frontage.** This impressive 5.4 Hectare development parcel is located on the main public highway (Route 151) leading into Playas del Coco with over 200 lineal meters of direct road front access. The property features ocean and valley views overlooking Playas del Coco as well as a large usable road front portion ideal for commercial development. There is the potential to carve out at multiple ocean view home sites, creating an ideal project for a small, yet exclusive development. An experienced developer can maximize the potential of the property by implementing a full development master plan. The large usable portion of the development parcel that is suitable for a mixed-use commercial development enjoys heavy vehicle traffic providing the utmost visibility for any commercial or retail operation. The property is 25 minutes to the Guanacaste International Airport (LIR) and less than 10 minutes to the town center of Playas del Coco where you enjoy all the watersports, shopping, restaurants, nightlife, healthcare, and services of the famed Papagayo area.