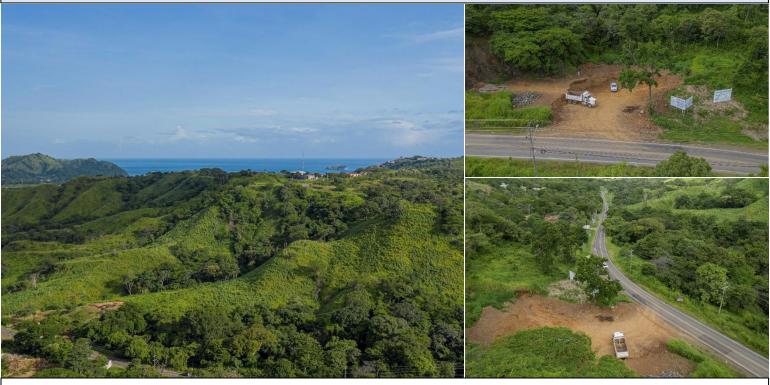

## COCO SUMMIT Development Parcel – 5.4 Ha., Ocean View and Main Road Commercial - \$925,000

**Dynamic 5.4 Hectare Development Parcel with Ocean Views and Heavy Traffic Commercial Road Frontage.** This impressive 5.4 Hectare development parcel is located on the main public highway (Route 151) leading into Playas del Coco with over 200 lineal meters of direct road front access. The property features ocean and valley views overlooking Playas del Coco as well as a large usable road front portion ideal for commercial development. There is the potential to carve out at multiple ocean view home sites, creating an ideal project for a small, yet exclusive development. An experienced developer can maximize the potential of the property by implementing a full development master plan. The large usable portion of the development parcel that is suitable for a mixed-use commercial development enjoys heavy vehicle traffic providing the utmost visibility for any commercial or retail operation. The property is 25 minutes to the Guanacaste International Airport (LIR) and less than 10 minutes to the town center of Playas del Coco where you enjoy all the watersports, shopping, restaurants, nightlife, healthcare, and services of the famed Papagayo area.