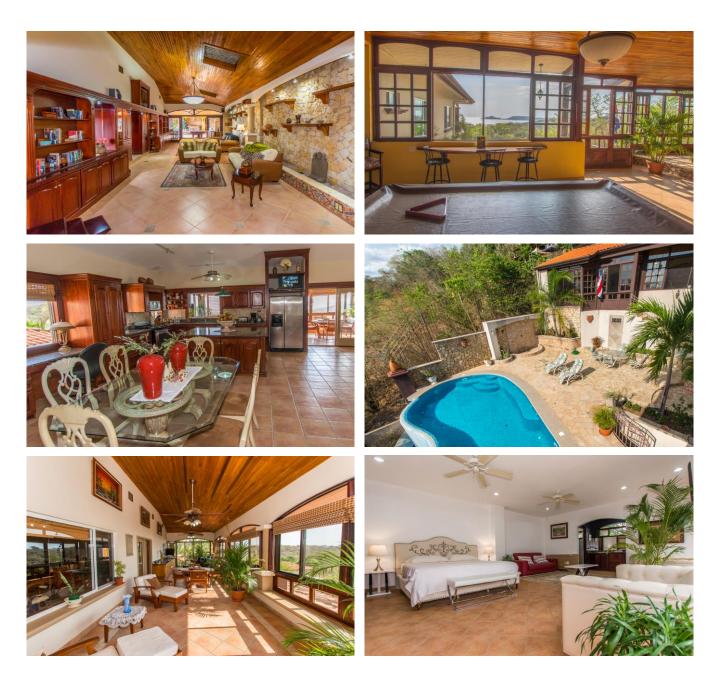

## **Papagayo Luxurious Retreat**

This one of a kind home boasts a staggering 11,500 ft2 with 10 bedrooms strategically laid out over 4 levels. Some of the other home features include; 2 garages with parking for 4 cars, infinity pool, camera security system and much more. This is the ideal home to provide opportunities for medical tourism, an incredible B&B or simply a large luxurious villa to escape to with the entire family. The ocean views are spectacular which look out over the Papagayo Golf. The mansion is located within the gated community of Vista del Pacifico which has 24/7 security, tennis court, community infinity pool and rancho. The beach is a mere 5 minutes away while the Liberia International Airport and Playas del Coco 20 minutes.