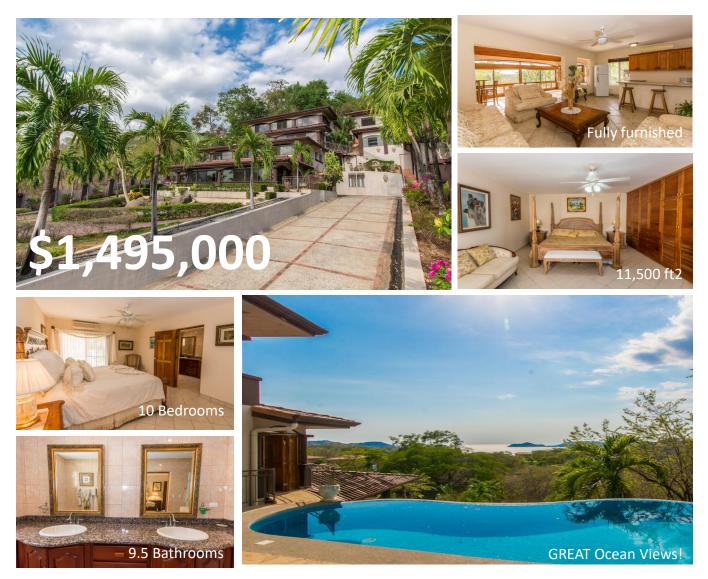

## **Papagayo Luxurious Retreat**

This one of a kind home boasts a staggering 11,500 ft2 with 10 bedrooms strategically laid out over 4 levels. Some of the other home features include; 2 garages with parking for 4 cars, infinity pool, camera security system and much more. This is the ideal home to provide opportunities for medical tourism, an incredible B&B or simply a large luxurious villa to escape to with the entire family. The ocean views are spectacular which look out over the Papagayo Golf. The mansion is located within the gated community of Vista del Pacifico which has 24/7 security, tennis court, community infinity pool and rancho. The beach is a mere 5 minutes away while the Liberia International Airport and Playas del Coco 20 minutes.