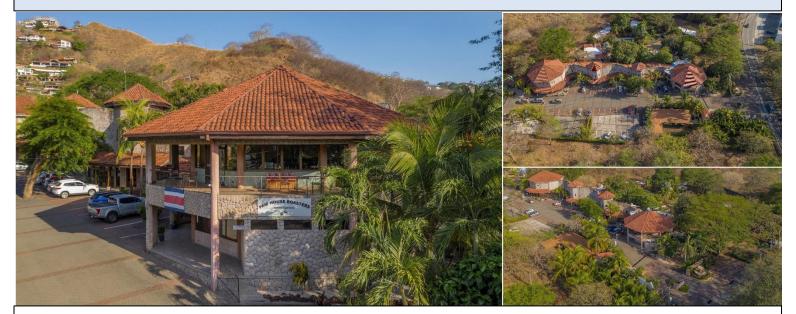

## Large Commercial Building Perfect for Fine Dining Restaurant and Bar in Upscale Playa Hermosa.

This 2 level commercial building is the main street facing commercial space in the Hermosa Heights Development in the coveted beach town of Playa Hermosa. Playa Hermosa has the highest concentration of high end homes in the entire Papagayo Region and is soon to be home to the super luxury Waldorf Astoria Guanacaste Hotel. The large 2 level structure is would be ideal for a high end air conditioned restaurant and bar to cater to the luxury crowd who will appreciate not having to go into Playas del Coco for a good quality meal experience. Buy the entire building and create exactly what you want. Or start immediately operating and lease the lower level of the building. An elevator and a higher lease price is required to rent the entire two story building. There are male and female bathrooms on each level and full kitchen facilities on both levels allowing for expansion into the event and catering businesses. This building is situated in Playa Hermosa, just 25 minutes from the Guanacaste International Airport (LIR), 10 minutes from Playas del Coco and within 20 minutes of the entire Papagayo Tourist Region. The ultra luxury Peninsula Papagayo (Four Seasons, Hyatt Andaz, Ritz Carlton) is across the Bay as a bonus population base. The Hermosa Heights Commercial Center includes a first run Movie Theater, ATM machine, Spa, Dentist Office, Wine Store, Beach and Baby supply rentals, a Property Management company just to name a few and features ample off street parking. Bring your business concept to paradise and live a more relaxed lifestyle. Enquire about different leasing options.