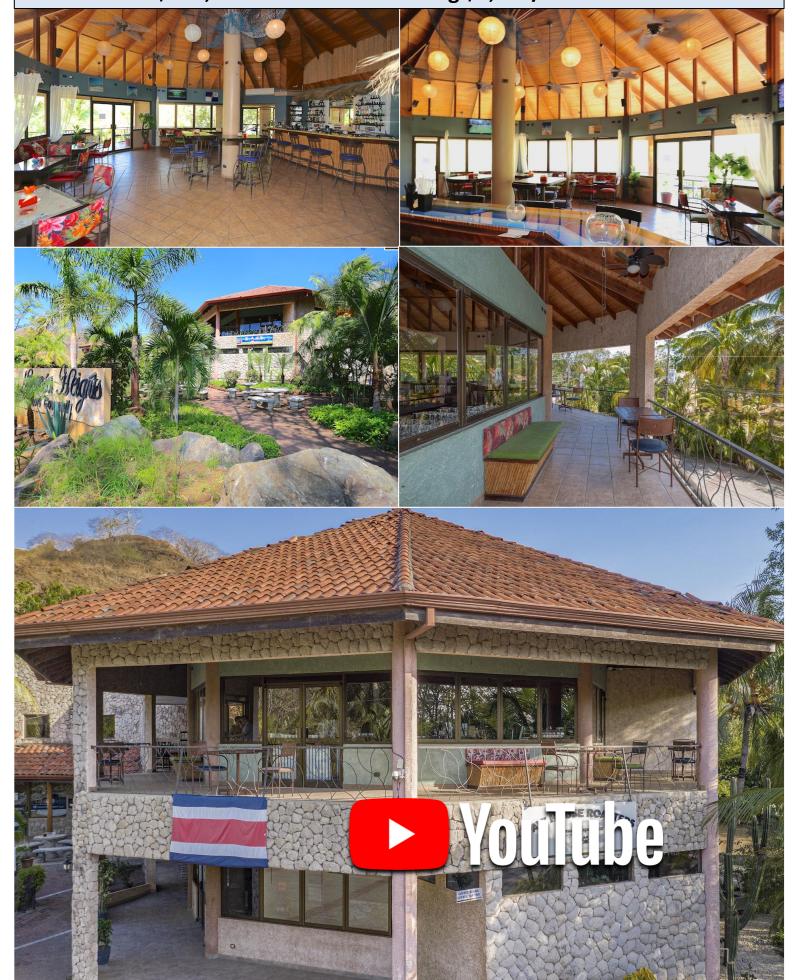

## Large Commercial Building Perfect for Fine Dining Restaurant and Bar in Upscale Playa Hermosa.

This 2 level commercial building is the main street facing commercial space in the Hermosa Heights Development in the coveted beach town of Playa Hermosa. Playa Hermosa has the highest concentration of high end homes in the entire Papagayo Region and is soon to be home to the super luxury Waldorf Astoria Guanacaste Hotel. The large 2 level structure is would be ideal for a high end air conditioned restaurant and bar to cater to the luxury crowd who will appreciate not having to go into Playas del Coco for a good quality meal experience. Buy the entire building and create exactly what you want. Or start immediately operating and lease the lower level of the building. An elevator and a higher lease price is required to rent the entire two story building. There are male and female bathrooms on each level and full kitchen facilities on both levels allowing for expansion into the event and catering businesses. This building is situated in Playa Hermosa, just 25 minutes from the Guanacaste International Airport (LIR), 10 minutes from Playas del Coco and within 20 minutes of the entire Papagayo Tourist Region. The ultra luxury Peninsula Papagayo (Four Seasons, Hyatt Andaz, Ritz Carlton) is across the Bay as a bonus population base. The Hermosa Heights Commercial Center includes a first run Movie Theater, ATM machine, Spa, Dentist Office, Wine Store, Beach and Baby supply rentals, a Property Management company just to name a few and features ample off street parking. Bring your business concept to paradise and live a more relaxed lifestyle. Enquire about different leasing options.