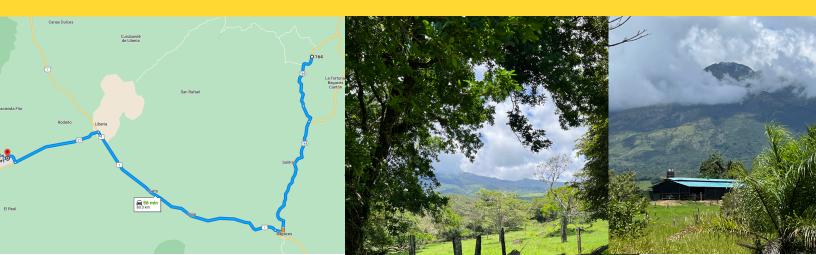

11 Hectare Farm in Guayabo, Guanacaste, CR Amazing views of two volcanoes! Ranch, Hotel or Condos Possible!

**FINCA CHEPE** - AMAZING VIEWS!! - This would make a great location for a hotel, condo community or ranch - spectacular views of both the Miravalles and Rincon de la Vieja volcanoes.. Main road frontage and direct access to all of the amenities in Guayabo including grocery stores, pharmacy, clinic, bank and more. Two bedroom Caretaker's concrete house on the property as well as two stables for animals. There is muni water and a legal farm well that can supply development. Green all year round! Priced at \$449,900 USD for all or take 6 hectares for \$249,000 USD