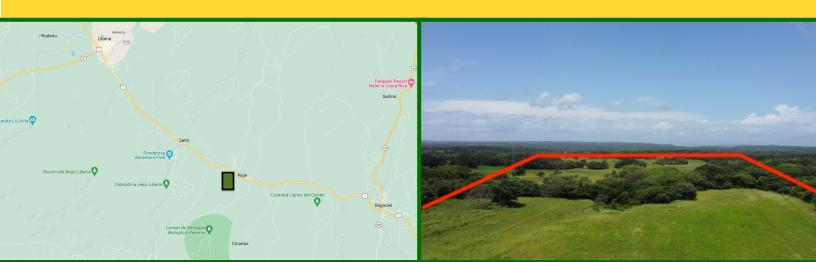

## 25 Hectares of beautiful, flat farmland!!

10 min from both Liberia and Cańas Legal well on the property Zoned for future development of make it your CR estate.

**FINCA MESA VERDE** is a 25 hectare parcel of flat farmland only 10 minutes from Liberia and Cańas. 300m of frontage and direct access on HWY 1. There is a legal well on site and the property is zoned for future development if desired. There are secluded and very quiet spaces to build an estate - a large home, barns and a corral would all fit on this large parcel. In the past the owner has grown beans, corn and melons as well as pastured cattle here. Only 20 minutes to the Liberia Airport and 30 just minutes to the beach!! **Priced at \$1.75M US or \$7/sqm for part.** 